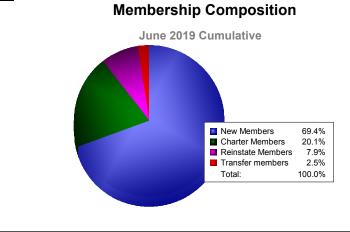

2

1

0 -1

-2 -3 2

2

0

2014-2015

| Year        | New<br>Clubs | Dropped<br>Clubs | Gain/<br>Loss<br>Clubs | New<br>Members | Charter<br>Members | Reinstate<br>Members | Transfer<br>Members | Total<br>Member<br>Added | Total<br>Members<br>Dropped | Gain/<br>Loss<br>Members |
|-------------|--------------|------------------|------------------------|----------------|--------------------|----------------------|---------------------|--------------------------|-----------------------------|--------------------------|
| 2014-2015   | 2            | 0                | 2                      | 89             | 44                 | 5                    | 6                   | 144                      | -136                        | 8                        |
| 2015-2016   | 5            | -2               | 3                      | 182            | 113                | 4                    | 3                   | 302                      | -162                        | 140                      |
| 2016-2017   | 3            | -2               | 1                      | 215            | 87                 | 24                   | 1                   | 327                      | -224                        | 103                      |
| 2017-2018   | 4            | -3               | 1                      | 195            | 106                | 28                   | 4                   | 333                      | -331                        | 2                        |
| 2018-2019   | 2            | -1               | 1                      | 193            | 56                 | 22                   | 7                   | 278                      | -328                        | -50                      |
| Average     | 3            | -2               | 2                      | 175            | 81                 | 17                   | 4                   | 277                      | -236                        | 41                       |
|             |              |                  |                        |                | Club               | S                    |                     |                          |                             |                          |
| 5<br>4<br>3 |              |                  |                        |                |                    |                      |                     |                          |                             |                          |