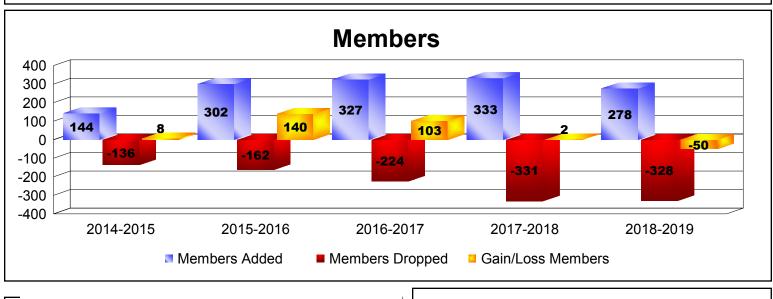

2

1

0 -1

-2 -3 2

2

0

2014-2015

| Year        | New<br>Clubs | Dropped<br>Clubs | Gain/<br>Loss<br>Clubs | New<br>Members | Charter<br>Members | Reinstate<br>Members | Transfer<br>Members | Total<br>Member<br>Added | Total<br>Members<br>Dropped | Gain/<br>Loss<br>Members |
|-------------|--------------|------------------|------------------------|----------------|--------------------|----------------------|---------------------|--------------------------|-----------------------------|--------------------------|
| 2014-2015   | 2            | 0                | 2                      | 89             | 44                 | 5                    | 6                   | 144                      | -136                        | 8                        |
| 2015-2016   | 5            | -2               | 3                      | 182            | 113                | 4                    | 3                   | 302                      | -162                        | 140                      |
| 2016-2017   | 3            | -2               | 1                      | 215            | 87                 | 24                   | 1                   | 327                      | -224                        | 103                      |
| 2017-2018   | 4            | -3               | 1                      | 195            | 106                | 28                   | 4                   | 333                      | -331                        | 2                        |
| 2018-2019   | 2            | -1               | 1                      | 193            | 56                 | 22                   | 7                   | 278                      | -328                        | -50                      |
| Average     | 3            | -2               | 2                      | 175            | 81                 | 17                   | 4                   | 277                      | -236                        | 41                       |
|             |              |                  |                        |                | Club               | S                    |                     |                          |                             |                          |
| 5<br>4<br>3 |              |                  |                        |                |                    |                      |                     |                          |                             |                          |